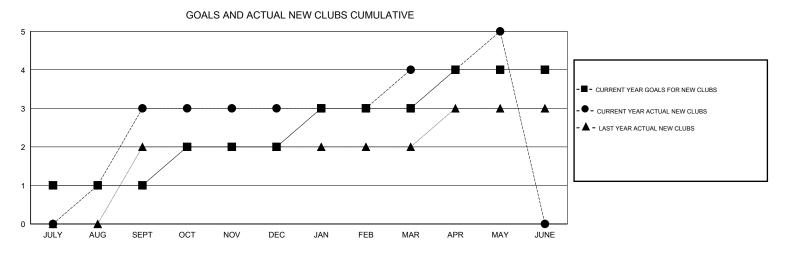

## LOCATION REP OF BANGLADESH

 $\mathsf{GMT} \mathsf{ CA} \ \mathbf{6}$ 

|               |                  | Clubs            |                  |                  |                       |                    | Members                             |                    |                  |
|---------------|------------------|------------------|------------------|------------------|-----------------------|--------------------|-------------------------------------|--------------------|------------------|
|               | RESU             | TS FOR 2014-2015 |                  |                  | RESULTS FOR 2014-2015 |                    |                                     |                    |                  |
| QUARTER       | NEW CLUB<br>GOAL | NEW CLUBS        | DROPPED<br>CLUBS | NET<br>GAIN/LOSS | QUARTER               | NEW MEMBER<br>GOAL | CHARTER AND<br>NEW MEMBERS<br>ADDED | DROPPED<br>MEMBERS | NET<br>GAIN/LOSS |
| JULY/AUG/SEPT | 1                | 3                | 0                | 3                | JULY/AUG/SEPT         | 45                 | 103                                 | 35                 | 68               |
| OCT/NOV/DEC   | 1                | 0                | 2                | -2               | OCT/NOV/DEC           | 45                 | 35                                  | 31                 | 4                |
| JAN/FEB/MAR   | 1                | 1                | 0                | 1                | JAN/FEB/MAR           | 55                 | 45                                  | 8                  | 37               |
| APR/MAY/JUNE  | 1                | 1                | 0                | 1                | APR/MAY/JUNE          | 45                 | 30                                  | 7                  | 23               |