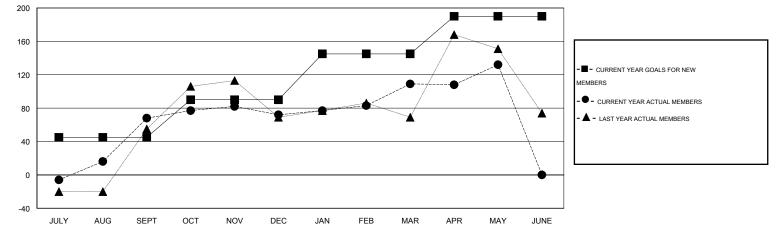

## LOCATION REP OF BANGLADESH

 $\mathsf{GMT} \mathsf{ CA} \ \mathbf{6}$ 

|               |                  | Clubs            |                  |                  |                       |                    | Members                             |                    |                  |
|---------------|------------------|------------------|------------------|------------------|-----------------------|--------------------|-------------------------------------|--------------------|------------------|
|               | RESU             | TS FOR 2014-2015 |                  |                  | RESULTS FOR 2014-2015 |                    |                                     |                    |                  |
| QUARTER       | NEW CLUB<br>GOAL | NEW CLUBS        | DROPPED<br>CLUBS | NET<br>GAIN/LOSS | QUARTER               | NEW MEMBER<br>GOAL | CHARTER AND<br>NEW MEMBERS<br>ADDED | DROPPED<br>MEMBERS | NET<br>GAIN/LOSS |
| JULY/AUG/SEPT | 1                | 3                | 0                | 3                | JULY/AUG/SEPT         | 45                 | 103                                 | 35                 | 68               |
| OCT/NOV/DEC   | 1                | 0                | 2                | -2               | OCT/NOV/DEC           | 45                 | 35                                  | 31                 | 4                |
| JAN/FEB/MAR   | 1                | 1                | 0                | 1                | JAN/FEB/MAR           | 55                 | 45                                  | 8                  | 37               |
| APR/MAY/JUNE  | 1                | 1                | 0                | 1                | APR/MAY/JUNE          | 45                 | 30                                  | 7                  | 23               |